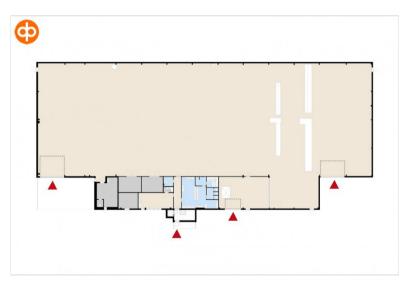

### Property information

Factory hall and office space suitable for light industry in Hakkila, Vantaa, near Ring III and Lahti highway

Well-maintained factory hall consists of production facilities and office space. The hall is equipped with two overhead cranes and three lifting doors. The factory hall, social facilities, and sauna are located on the ground floor. On the second floor are located office space, kitchen and break room. The property offers nearly 3,000 m<sup>2</sup> of commercial space.

# Light industrial (warehouse) 2999 sqm / 1-2 floor

Factory hall suitable for light industry. The free height is 8 meters, under the overhead crane the hight is 7 meters. The space is equipped with two overhead cranes and three lifting doors; a 4x4 meter lifting door is located in the center of the building, and two 6x6 meter lifting doors are situated at both ends of the building. The load-bearing capacity is 750 kg/m2. Electrical power and the main fuse size are 3x3x200 A.

translation missing:

en.premise.attribute\_power\_current, height over 5 m,

tilassa on kaksi siltanosturia

divisible/expandable: 2751 / 248 sqm

Street address: Vanha Porvoontie 256a, 01380 Vantaa

Availability: Vacant