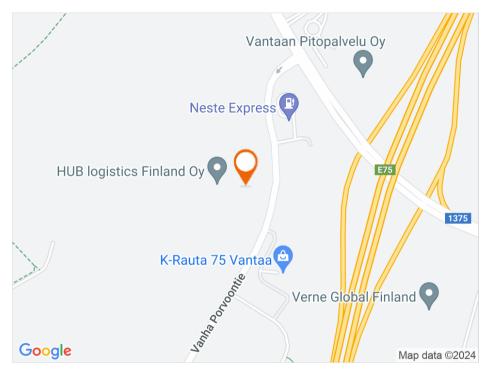

translation missing:

en.premise.attribute\_power\_current, height over 5 m,

tilassa on kaksi siltanosturia

divisible/expandable: 2751 / 248 sqm

Street address: Vanha Porvoontie 256a, 01380 Vantaa

Availability: Vacant

### Transport links

Bussipysäkki 200 m 
□ Juna-asema 4,9 km 
✓ Lentoasema 14,2 km