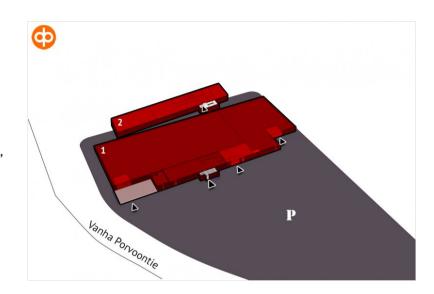

### Property information

Factory hall and office space suitable for light industry in Hakkila, Vantaa, near Ring III and Lahti highway

Well-maintained factory hall consists of production facilities and office space. The hall is equipped with two overhead cranes and three lifting doors. The factory hall, social facilities, and sauna are located on the ground floor. On the second floor are located office space, kitchen and break room. The property offers nearly 3,000 m<sup>2</sup> of commercial space.

# Light industrial (warehouse) 2999 sqm / 1-2 floor

Factory hall suitable for light industry. The free height is 8 meters, under the overhead crane the hight is 7 meters. The space is equipped with two overhead cranes and three lifting doors; a 4x4 meter lifting door is located in the center of the building, and two 6x6 meter lifting doors are situated at both ends of the building. The load-bearing capacity is 750 kg/m2. Electrical power and the main fuse size are 3x3x200 A.

translation missing:

en.premise.attribute\_power\_current, height over 5 m,

tilassa on kaksi siltanosturia

divisible/expandable: 2751 / 248 sqm

Street address: Vanha Porvoontie 256a, 01380 Vantaa

Availability: Vacant