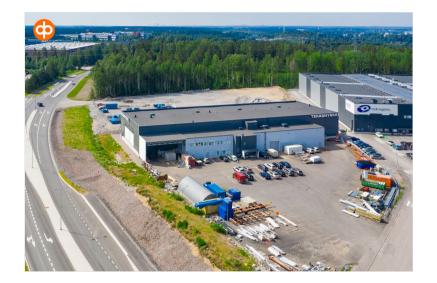

### Property information

Factory hall and office space suitable for light industry in Hakkila, Vantaa, near Ring III and Lahti highway

Well-maintained factory hall consists of production facilities and office space. The hall is equipped with two overhead cranes and three lifting doors. The factory hall, social facilities, and sauna are located on the ground floor. On the second floor are located office space, kitchen and break room. The property offers nearly 3,000 m<sup>2</sup> of commercial space.

# Light industrial (warehouse) 2999 sqm / 1-2 floor

Factory hall suitable for light industry. The free height is 8 meters, under the overhead crane the hight is 7 meters. The space is equipped with two overhead cranes and three lifting doors; a 4x4 meter lifting door is located in the center of the building, and two 6x6 meter lifting doors are situated at both ends of the building. The load-bearing capacity is 750 kg/m2. Electrical power and the main fuse size are 3x3x200 A.