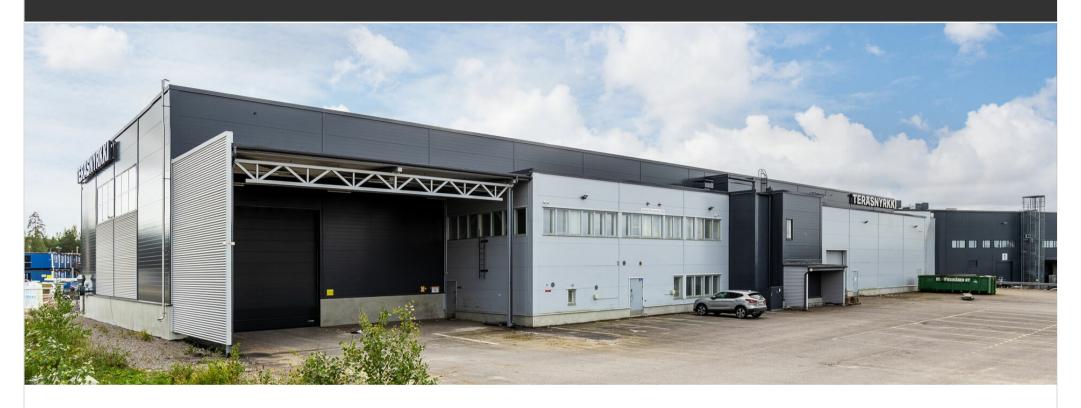

### Property information

Factory hall and office space suitable for light industry in Hakkila, Vantaa, near Ring III and Lahti highway

Well-maintained factory hall consists of production facilities and office space. The hall is equipped with two overhead cranes and three lifting doors. The factory hall, social facilities, and sauna are located on the ground floor. On the second floor are located office space, kitchen and break room. The property offers nearly 3,000 m<sup>2</sup> of commercial space.

# Light industrial (warehouse) 2999 sqm / 1-2 floor

Factory hall suitable for light industry. The free height is 8 meters, under the overhead crane the hight is 7 meters. The space is equipped with two overhead cranes and three lifting doors; a 4x4 meter lifting door is located in the center of the building, and two 6x6 meter lifting doors are situated at both ends of the building. The load-bearing capacity is 750 kg/m2. Electrical power and the main fuse size are 3x3x200 A.