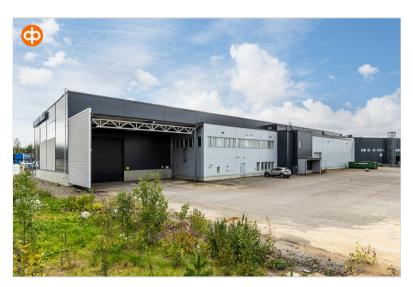

### Property information

Factory hall and office space suitable for light industry in Hakkila, Vantaa, near Ring III and Lahti highway

Well-maintained factory hall consists of production facilities and office space. The hall is equipped with two overhead cranes and three lifting doors. The factory hall, social facilities, and sauna are located on the ground floor. On the second floor are located office space, kitchen and break room. The property offers nearly 3,000 m<sup>2</sup> of commercial space.

# Light industrial (warehouse) 2999 sqm / 1-2 floor

Factory hall suitable for light industry. The free height is 8 meters, under the overhead crane the hight is 7 meters. The space is equipped with two overhead cranes and three lifting doors; a 4x4 meter lifting door is located in the center of the building, and two 6x6 meter lifting doors are situated at both ends of the building. The load-bearing capacity is 750 kg/m2. Electrical power and the main fuse size are 3x3x200 A.