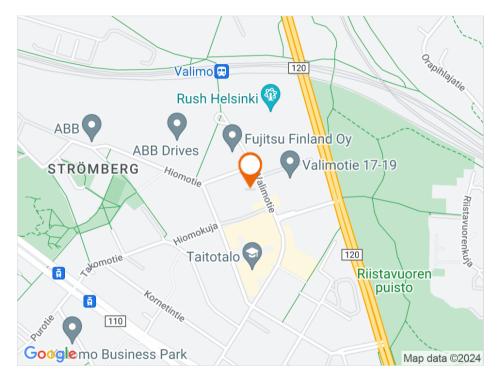

Valimotie 12-14, Pitäjänmäki 00380, Helsinki

#### Location

Valimotie 12-14, Pitäjänmäki, 00380 Helsinki

#### Transport links

🖲 Raitiovaunupysäkki 1,8 km 🥫 Bussipysäkki alle 100m 🏮 Juna-asema 300 m 🧭 Lentoasema 17,1 km