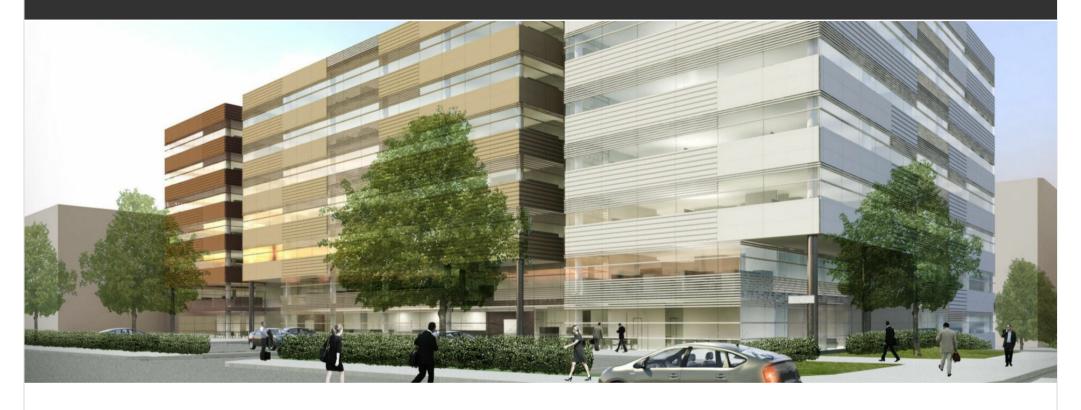

## Property information

New building planned in the heart of Pitäjänmäki.

The planned top level modern business complex at the central location in Pitäjänmäki will be suitable as a headquarters for both large and smaller companies. Interested customers should be active as they can still influence the design!

## Office 15000 sqm /

In Pitäjänmäki, a centrally located property development project with the possibility of constructing a large office building. Whether you are a big business looking for headquarters, or a company in need for smaller premises, here you will find a modern and effective space, where modern working methods and working culture are taken into account! Ask for more details!

Features: Air conditioning, open/combi office

divisible/expandable: 1700 / 595 / 360 sqm

Street address: Valimotie 12-14, 00380 Helsinki

Availability: New development in preliminary marketing