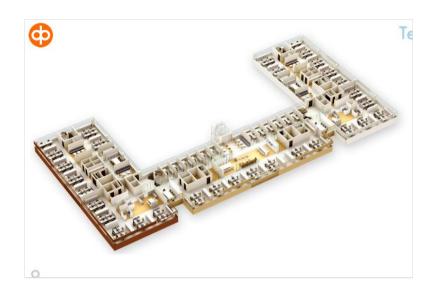

## Office 15000 sqm /

In Pitäjänmäki, a centrally located property development project with the possibility of constructing a large office building. Whether you are a big business looking for headquarters, or a company in need for smaller premises, here you will find a modern and effective space, where modern working methods and working culture are taken into account! Ask for more details!

Features: Air conditioning, open/combi office

divisible/expandable: 1700 / 595 / 360 sqm

Street address: Valimotie 12-14, 00380 Helsinki

Availability: New development in preliminary marketing