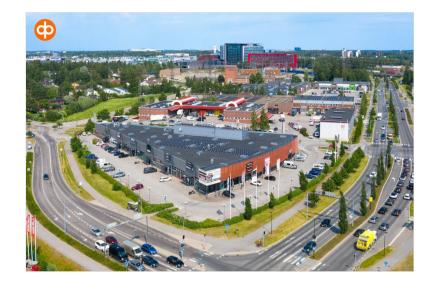

# Property information

Tammiston Tähti is an attractive commercial property with a prominent location in the middle of the commercial area of Tammisto.

Completed in 2010, this commercial property with approximately 4300 m<sup>2</sup> of retail space is a modern concentration of specialized stores. The commercial premises are spacious, showroom-type retail spaces. The property utilizes solar energy with its own solar cells.

### Location

Ylästöntie 12, Tammisto, 01510 Vantaa