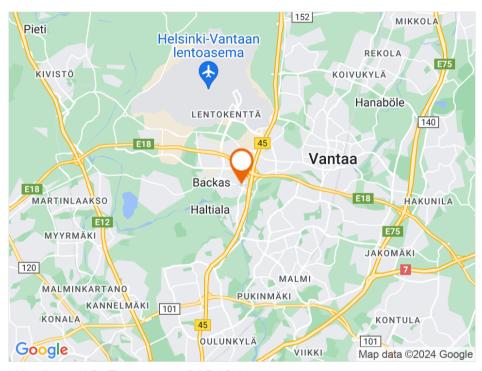

# Tammiston Tähti



Ylästöntie 12, Tammisto 01510, Vantaa



### Tammiston Tähti

# Property information

Tammiston Tähti is an attractive commercial property with a prominent location in the middle of the commercial area of Tammisto.

Completed in 2010, this commercial property with approximately 4300 m<sup>2</sup> of retail space is a modern concentration of specialized stores. The commercial premises are spacious, showroom-type retail spaces. The property utilizes solar energy with its own solar cells.

#### In-house services

✓ Canteen

### Nearby services

- ✓ Restaurant
- ✓ Health club
- ✓ Grocery
- ✓ Car wash
- ✓ Hotelli





# Tammiston Tähti

### Location





Ylästöntie 12, Tammisto, 01510 Vantaa