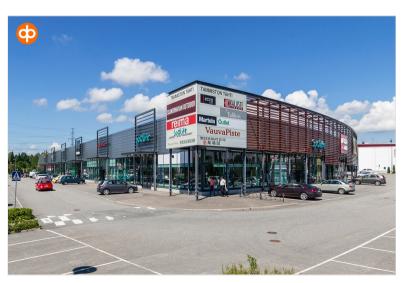

# Property information

Tammiston Tähti is an attractive commercial property with a prominent location in the middle of the commercial area of Tammisto.

Completed in 2010, this commercial property with approximately 4300 m<sup>2</sup> of retail space is a modern concentration of specialized stores. The commercial premises are spacious, showroom-type retail spaces. The property utilizes solar energy with its own solar cells.