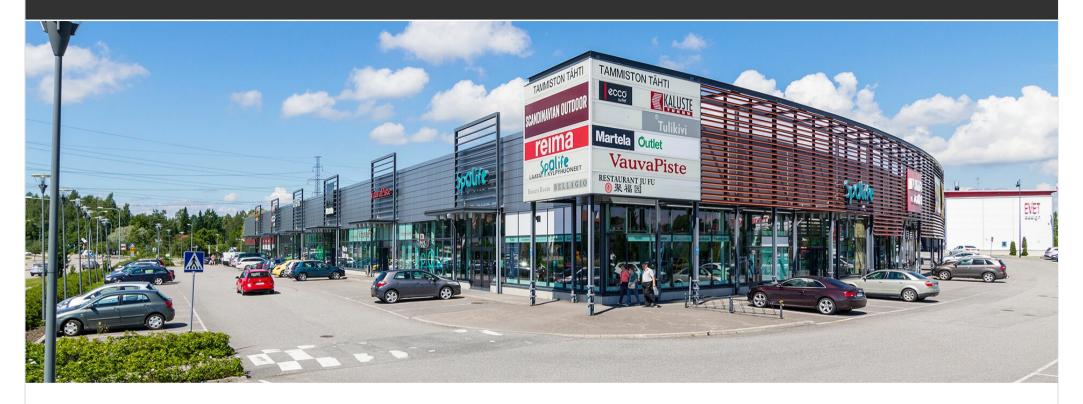

# Tammiston Tähti

Ylästöntie 12, Tammisto 01510, Vantaa

# Property information

Tammiston Tähti is an attractive commercial property with a prominent location in the middle of the commercial area of Tammisto.

Completed in 2010, this commercial property with approximately 4300 m<sup>2</sup> of retail space is a modern concentration of specialized stores. The commercial premises are spacious, showroom-type retail spaces. The property utilizes solar energy with its own solar cells.