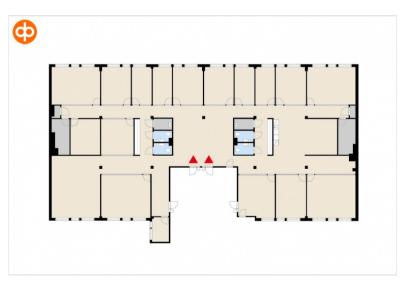

### Vuokrattavat toimitilat Office 581 sqm / 4. floor

The 4th floor office space becoming vacant in the heart of Helsinki, on Lönnrotinkatu. Modern and diverse premises have been renovated in 2016. The premises has two chilled server modes. The property is located next to comprehensive services and transport connections. The reported number of square footage cotains a share of the social facilities.