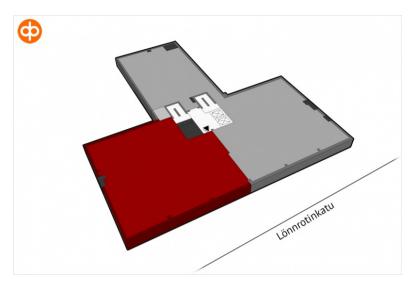

#### Vuokrattavat toimitilat Office 291 sqm / 3. floor

A bright and modern office space for lease on Lönnrotinkatu, right in the heart of Helsinki. The premises have been fully renovated in 2016. Can be combined with the other space on the same floor. The property has a bicycle storage room and showers for cyclists, as well as a popular restaurant. Excellent transport links and comprehensive local services.

### Vuokrattavat toimitilat Office 581 sqm / 4. floor

The 4th floor office space becoming vacant in the heart of Helsinki, on Lönnrotinkatu. Modern and diverse premises have been renovated in 2016. The premises has two chilled server modes. The property is located next to comprehensive services and transport connections. The reported number of square footage cotains a share of the social facilities.

### Vuokrattavat toimitilat Office 587 sqm / 5. floor

The 5th floor office space available for rent in the heart of Helsinki, on Lönnrotinkatu. The property is located next to comprehensive services and transport connections. The reported number of square footage contains a share of the social facilities.

### Warehouse (special use) 148 sqm / basement

A storage space with an excellent location in Kamppi available for rent. The warehouse is located in the basement of the building. Suitable for other use as well, for example as a studio space. Please contact us for more details!