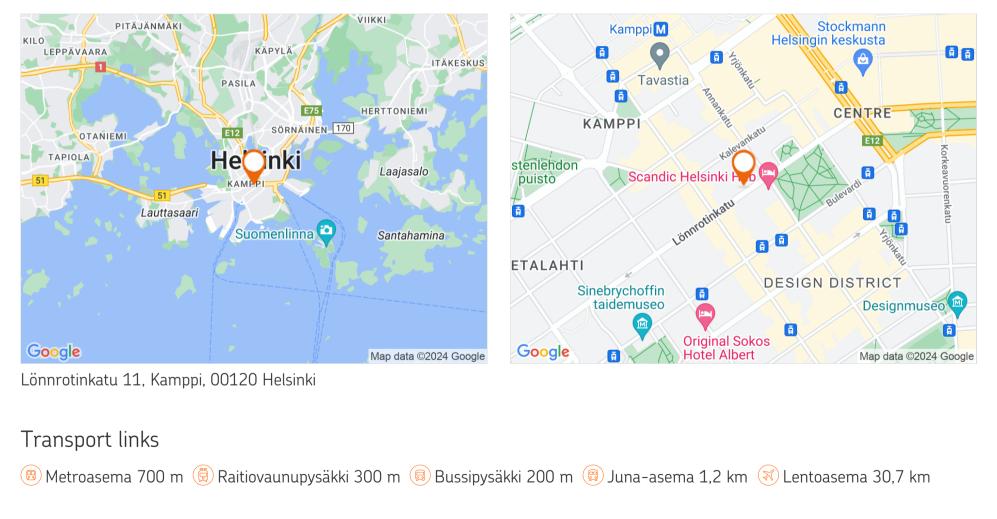

Bicycly room, dressing rooms     |
|-----------------|----------------------------------|
| Street address: | Lönnrotinkatu 11, 00120 Helsinki |
| Availability:   | Vacant                           |

#### Leasing contact:







#### Vuokrattavat toimitilat

### Warehouse (special use) 148 sqm / basement

A storage space with an excellent location in Kamppi available for rent. The warehouse is located in the basement of the building. Suitable for other use as well, for example as a studio space. Please contact us for more details!

| Features:       | Bicycly room, dressing rooms     |
|-----------------|----------------------------------|
| Street address: | Lönnrotinkatu 11, 00120 Helsinki |
| Availability:   | Vacant                           |

#### Leasing contact:







Location



### OP Kiinteistösijoitus Oy vuokraa toimitiloja

OP Real Estate Asset Management Ltd is a real estate asset management company owned by OP Financial Group. As a landlord, we represent several quarters within our group. In addition, we manage real estate investments in real estate funds and direct real estate investments by our customers. We are one of the largest real estate asset managers in Finland.

Our leasing partner is Newsec Property Asset Management Finland Oy. Our primary contact persons are:

Viktoria Mönkkönen tel. +358 40 651 6342 viktoria.monkkonen@newsec.fi



Jari Vepsäläinen p. 010 252 2322 jari.vepsalainen@op.fi

In matters of leasing agreements

and properties, our customers are served by our property managers:



Jaan Laakkonen tel. +358 50 597 8101 jaan.laakkonen@new