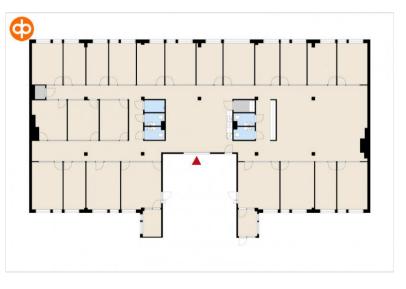

### Vuokrattavat toimitilat Office 581 sqm / 4. floor

The 4th floor office space becoming vacant in the heart of Helsinki, on Lönnrotinkatu. Modern and diverse premises have been renovated in 2016. The premises has two chilled server modes. The property is located next to comprehensive services and transport connections. The reported number of square footage cotains a share of the social facilities.