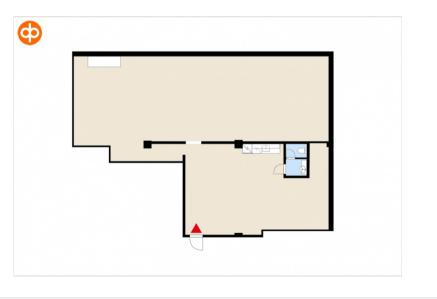

### Warehouse (special use) 148 sqm / basement

A storage space with an excellent location in Kamppi available for rent. The warehouse is located in the basement of the building. Suitable for other use as well, for example as a studio space. Please contact us for more details!