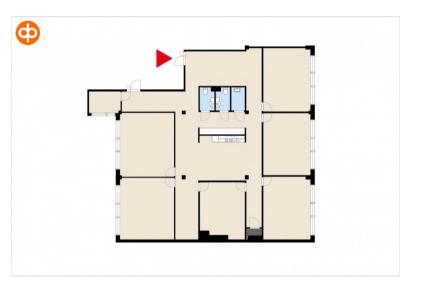

#### Vuokrattavat toimitilat Office 291 sqm / 3. floor

A bright and modern office space for lease on Lönnrotinkatu, right in the heart of Helsinki. The premises have been fully renovated in 2016. Can be combined with the other space on the same floor. The property has a bicycle storage room and showers for cyclists, as well as a popular restaurant. Excellent transport links and comprehensive local services.