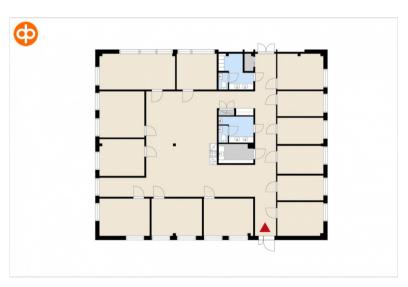

### Office 297 sqm / 2. floor

The office space is located in Jyväskylä's Seppälänkangas and is very accessible. The clean and modern 297,5 m² office space is located on the second floor of the property. There are several single rooms and an open space with a private kitchenette and toilet facilities. The status can be customized according to the user's needs. There are several lunch restaurants in the surrounding area.

Features: Air conditioning, open/combi office

Street address: Kuormaajantie 7, Jyväskylä

Availability: Vacant