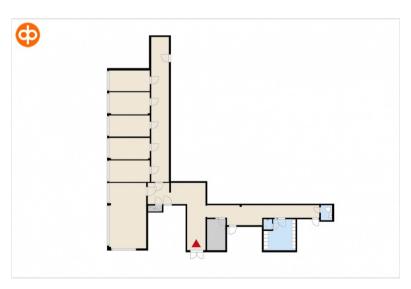

### Office 196 sqm / 1. floor

The office space is located in Jyväskylä's Seppälänkangas and is very accessible. The neat office space of approximately 196 m<sup>2</sup> is located on the first floor of the property. There are several single rooms and a large cellar. The status can be customized according to the user's needs. There are several lunch restaurants in the surrounding area. Ask more!

Features: Air conditioning, open/combi office

Street address: Kuormaajantie 7, Jyväskylä

Availability: Vacant