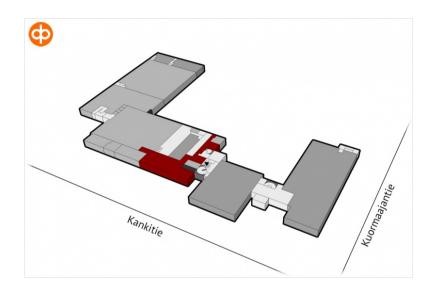

### Office 196 sqm / 1. floor

The office space is located in Jyväskylä's Seppälänkangas and is very accessible. The neat office space of approximately 196 m<sup>2</sup> is located on the first floor of the property. There are several single rooms and a large cellar. The status can be customized according to the user's needs. There are several lunch restaurants in the surrounding area. Ask more!

### Office 297 sqm / 2. floor

The office space is located in Jyväskylä's Seppälänkangas and is very accessible. The clean and modern 297,5 m² office space is located on the second floor of the property. There are several single rooms and an open space with a private kitchenette and toilet facilities. The status can be customized according to the user's needs. There are several lunch restaurants in the surrounding area.