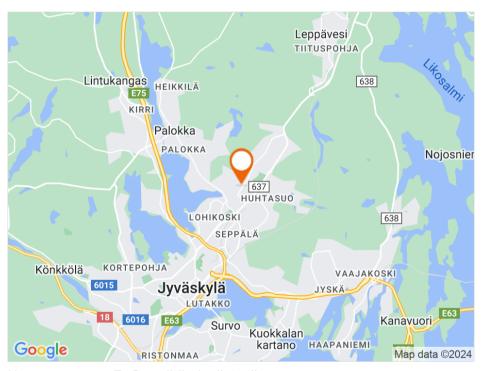

### Location

Kuormaajantie 7, Seppälä, Jyväskylä

#### Transport links

☐ Juna-asema 7,5 km ☐ Lentoasema 22 km