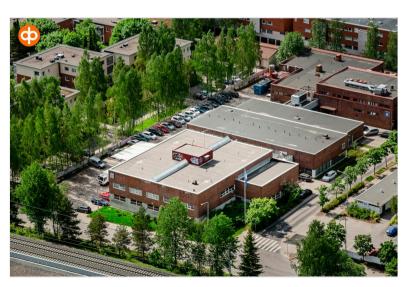

### Property information

Versatile production property in the northwest corner of Helsinki Malminkartano

Pakarituvantie 4, located in Malminkartano, Helsinki, consists of a large warehouse and office space. The property is connected to Parivaljakontie 7-9 properties, whose production / work premises can be combined according to the tenant's needs. The property has its own loading dock and a water and electricity meter.