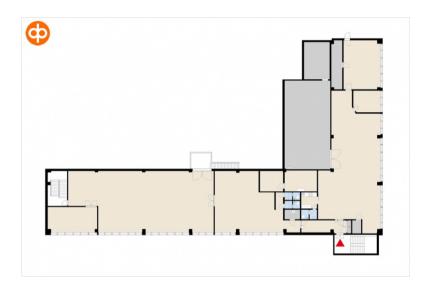

## Property information

Production property in a central location in Pihlajamäki, Helsinki, near Malmi

The property, which served as a printing house, consists of two floors, of which on the first floor is a production room with a storage for flammable substances and social facilities (1799.5 m²). On the second floor, work and office space, a kitchen and 3 toilets (754 m²). In addition, the property has two lift doors, one for the loading dock and the other for the waste compactor, as well as a large double door on the street level, from which entry is possible.

## Light industrial (office) 2392 sqm / 1-2 floor

The premises of the property are on two floors, the first of which is the actual production space, the storage of combustible materials and the social facilities. On the second floor you will find work and office space. In addition, two lift doors and run-in possibility. Please contact us for more details!

Features: Access in by can/van, loading dock

divisible/expandable: 1759 / 633 sqm

Street address: Hiekkakiventie 3, 00710 Helsinki

Availability: Vacant