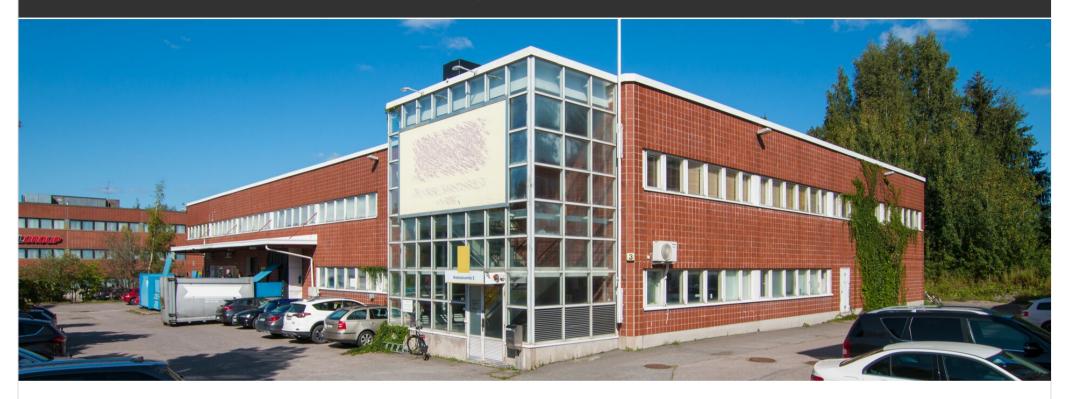

Hiekkakiventie 3, Pihlajamäki 00710, Helsinki

## Property information

Production property in a central location in Pihlajamäki, Helsinki, near Malmi

The property, which served as a printing house, consists of two floors, of which on the first floor is a production room with a storage for flammable substances and social facilities (1799.5 m²). On the second floor, work and office space, a kitchen and 3 toilets (754 m²). In addition, the property has two lift doors, one for the loading dock and the other for the waste compactor, as well as a large double door on the street level, from which entry is possible.

## Light industrial (office) 2392 sqm / 1-2 floor

The premises of the property are on two floors, the first of which is the actual production space, the storage of combustible materials and the social facilities. On the second floor you will find work and office space. In addition, two lift doors and run-in possibility. Please contact us for more details!