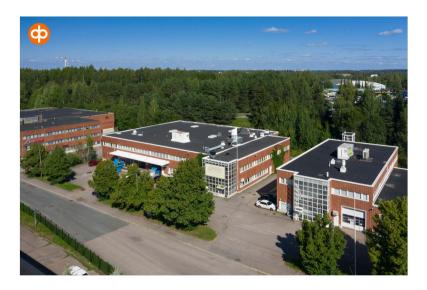

Hiekkakiventie 3, Pihlajamäki 00710, Helsinki

## Property information

Production property in a central location in Pihlajamäki, Helsinki, near Malmi

The property, which served as a printing house, consists of two floors, of which on the first floor is a production room with a storage for flammable substances and social facilities (1799.5 m²). On the second floor, work and office space, a kitchen and 3 toilets (754 m²). In addition, the property has two lift doors, one for the loading dock and the other for the waste compactor, as well as a large double door on the street level, from which entry is possible.