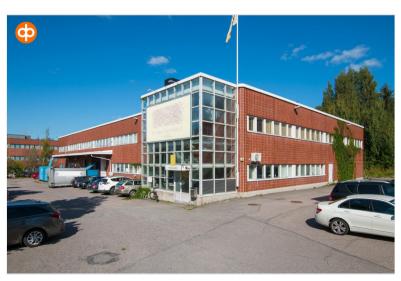

Hiekkakiventie 3, Pihlajamäki 00710, Helsinki

## Property information

Production property in a central location in Pihlajamäki, Helsinki, near Malmi

The property, which served as a printing house, consists of two floors, of which on the first floor is a production room with a storage for flammable substances and social facilities (1799.5 m²). On the second floor, work and office space, a kitchen and 3 toilets (754 m²). In addition, the property has two lift doors, one for the loading dock and the other for the waste compactor, as well as a large double door on the street level, from which entry is possible.