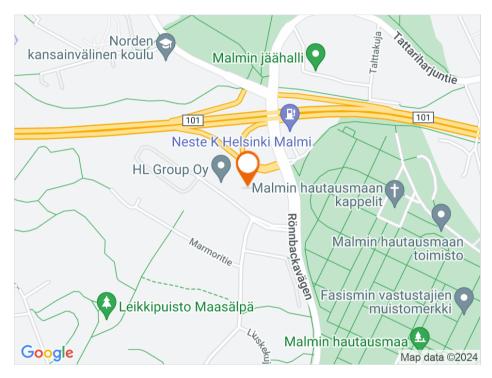

## Location

Hiekkakiventie 3, Pihlajamäki, 00710 Helsinki

## Transport links

📵 Bussipysäkki 400 m 📵 Juna-asema 2,6 km 🧭 Lentoasema 13,9 km