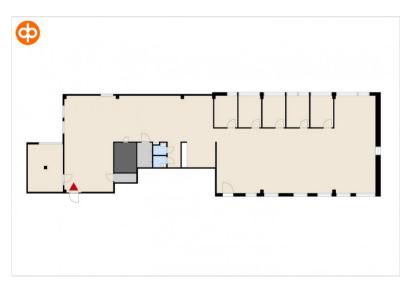

Office 232 sqm / 6. floor

Available for rent a 6th floor office in D-building of Alberga Business Park. Business Park is located along Ring III, near Sello shopping center and Leppävaara station. Alberga D-building offers flexible business solutions for tenants' needs. A share of the common areas will be added to the stated square footage.

### Office 232 sqm / 3. floor

Available for rent a 3th floor office in D-building of Alberga Business Park. Business Park is located along Ring III, near Sello shopping center and Leppävaara station. Alberga D-building offers flexible business solutions for tenants' needs. A share of the common areas will be added to the stated square footage.

### Office 372 sqm / 3. floor

Available for rent a 3th floor office in D-building of Alberga Business Park. Business Park is located along Ring I, near Sello shopping center and Leppävaara station. Alberga D-building offers flexible business solutions for tenants' needs. A share of the common areas will be added to the stated square footage. Can be combined with the adjacent 232 m<sup>2</sup> office.

Jaan Laakkonen Newsec Property Asset Management 050 597 8101 jaan.laakkonen@newsec.fi

Vuokrattavat toimitilat

Office 731 sqm / 4. floor

Available for rent a 4th floor office in D-building of Alberga Business Park. Business Park is located along Ring I, near Sello shopping center and Leppävaara station. Alberga D-building offers flexible business solutions for tenants' needs. A share of the common areas will be added to the stated square footage.