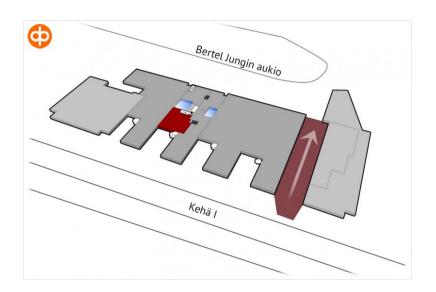

Office 232 sqm / 6. floor

Available for rent a 6th floor office in D-building of Alberga Business Park. Business Park is located along Ring III, near Sello shopping center and Leppävaara station. Alberga D-building offers flexible business solutions for tenants' needs. A share of the common areas will be added to the stated square footage.

Features: Bicycly room, dressing rooms, facility management, office

services

Street Bertel Jungin aukio 3, 02600 Espoo

address:

Availability: Vacant

Jaan Laakkonen
Newsec Property Asset Management
050 597 8101
jaan.laakkonen@newsec.fi