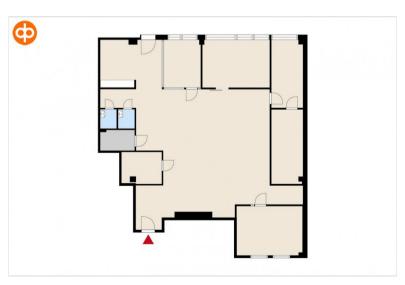

### Office 232 sqm / 3. floor

Available for rent a 3th floor office in D-building of Alberga Business Park. Business Park is located along Ring III, near Sello shopping center and Leppävaara station. Alberga D-building offers flexible business solutions for tenants' needs. A share of the common areas will be added to the stated square footage.

Features: Air conditioning, bicycly room, dressing rooms, facility

management, open/combi office, office services

Street Bertel Jungin aukio 3, 02600 Espoo

address:

Availability: Vacant

Jaan Laakkonen
Newsec Property Asset Management
050 597 8101
jaan.laakkonen@newsec.fi