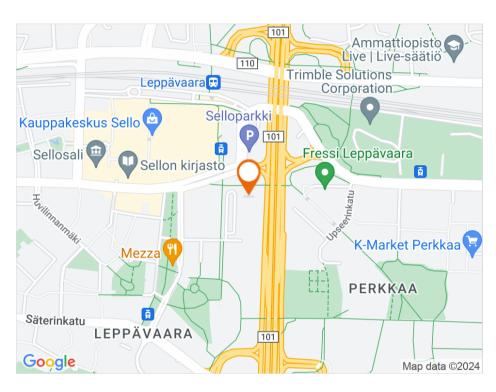

### Location

Bertel Jungin aukio 3, Leppävaara, 02600 Espoo

### Transport links

🗟 Bussipysäkki 700 m 🚭 Juna-asema 300 m 🧭 Lentoasema 19,3 km