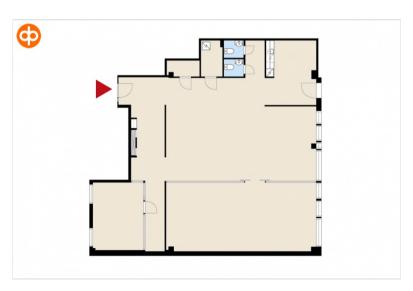

Office 232 sqm / 6. floor

Available for rent a 6th floor office in D-building of Alberga Business Park. Business Park is located along Ring III, near Sello shopping center and Leppävaara station. Alberga D-building offers flexible business solutions for tenants' needs. A share of the common areas will be added to the stated square footage.

Features: Bicycly room, dressing rooms, facility management, office

services

Street Bertel Jungin aukio 3, 02600 Espoo

address:

Availability: Vacant

Jaan Laakkonen
Newsec Property Asset Management
050 597 8101
jaan.laakkonen@newsec.fi