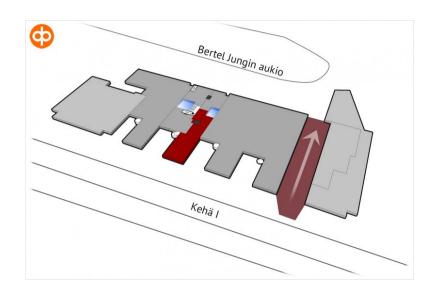

### Office 232 sqm / 3. floor

Available for rent a 3th floor office in D-building of Alberga Business Park. Business Park is located along Ring III, near Sello shopping center and Leppävaara station. Alberga D-building offers flexible business solutions for tenants' needs. A share of the common areas will be added to the stated square footage.

Features: Air conditioning, bicycly room, dressing rooms, facility

management, open/combi office, office services

Street Bertel Jungin aukio 3, 02600 Espoo

address:

Availability: Vacant

Jaan Laakkonen
Newsec Property Asset Management
050 597 8101
jaan.laakkonen@newsec.fi